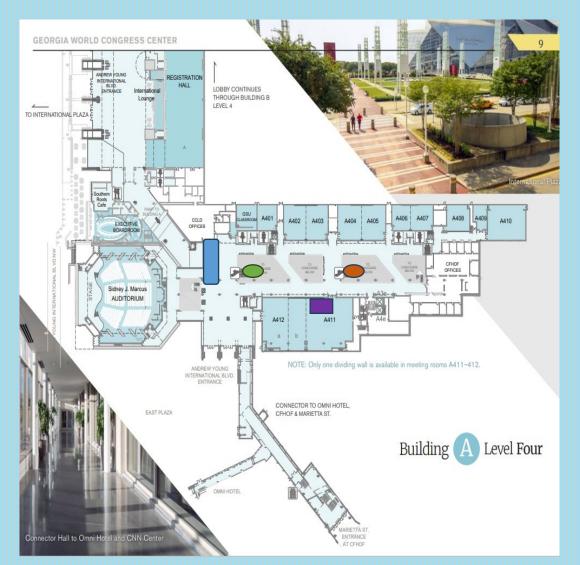

#### **STREET LEVEL 4**

Blue Box: CastExpo Registration Area Purple Box: CastExpo Keynote Room Yellow Oval: Monitor Locations

#### **STREET LEVEL 4**

Blue Box: CastExpo Registration Area

Purple Box: CastExpo Keynote Room

**Green Oval (ESC1) :** 1<sup>st</sup> Escalator starting at Level 4 down to Level 3 **Rust Oval (ESC2):** 2<sup>nd</sup> Escalator starting at Level 4 down to Level 3