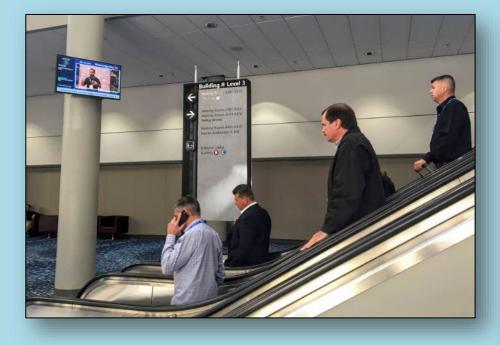

# Building A Escalator Runners

#### **STREET LEVEL 4**

Blue Box: CastExpo Registration Area

Purple Box: CastExpo Keynote Room

**Green Oval (ESC1) :** 1<sup>st</sup> Escalator starting at Level 4 down to Level 3 **Rust Oval (ESC2):** 2<sup>nd</sup> Escalator starting at Level 4 down to Level 3

#### **TECHNICAL SESSIONS LEVEL 3**

Green Oval: 1<sup>st</sup> Escalator from Level 4 ending at Level 3 Rust Oval : 2<sup>nd</sup> Escalator from Level 4 ending at Level 3 **Gold Oval (ESC3):** 1<sup>st</sup> Escalator starting at Level 3 down to Level 1 **Gray Oval (ESC4):** 2<sup>nd</sup> Escalator starting at Level 3 ending at Level 1

## **Escalator Runners**

One continuous sheet with safety-puck holes pre-cut Building A – (One-piece 18mm PVC) **Cost:** \$1900 each side **Available:** 8 Specs: 14.5 in. x 624 in. (production, installation and removal)

Choose From: Looking Down ESC1 (Right side goes down) or (Left side goes up) ESC2 (Right side goes down) or (Left side goes up) ESC3 (Right side goes down) or (Left side goes up) ESC4 (Right side goes down) or (Left side goes up)