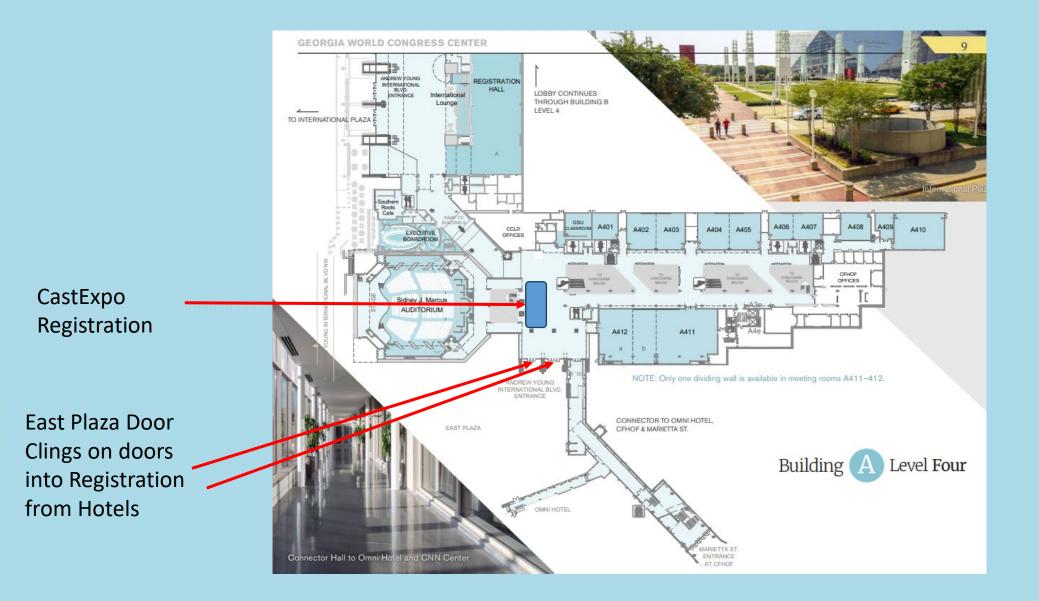

## CastExpo 2025 (Point of Reference)

- **Registration:** Level 4 (main street level & entrance into Building A)
- Keynotes: Level 4
- Technical Sessions: Level 3 (middle level of Building A)
- Exhibit Hall: Level 1 (lowest level of Building A)

#### **STREET LEVEL 4**

Blue Box: CastExpo Registration Area Purple Box: CastExpo Keynote Room Yellow Oval: Monitor Locations

#### **STREET LEVEL 4**

Blue Box: CastExpo Registration Area

Purple Box: CastExpo Keynote Room

**Green Oval (ESC1) :** 1<sup>st</sup> Escalator starting at Level 4 down to Level 3 **Rust Oval (ESC2):** 2<sup>nd</sup> Escalator starting at Level 4 down to Level 3