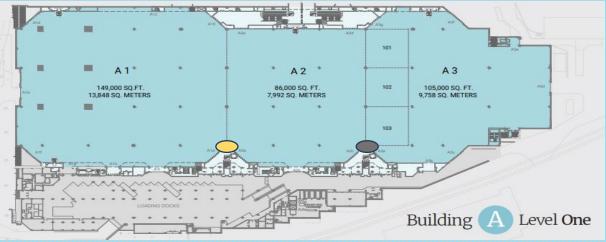

EXHBIT HALL LEVEL 1

Gold Oval: 1<sup>st</sup> Escalator from Level 3 ending at Level 1 Gray Oval: 2<sup>nd</sup> Escalator from Level 3 ending at Level 1