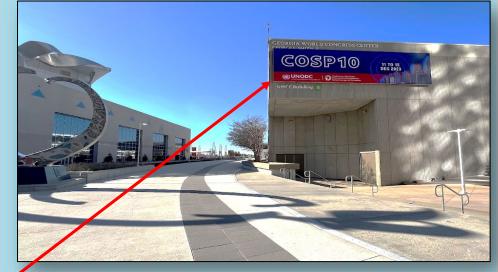

# Building A East Plaza Outdoor Digital Billboard

## East Plaza Billboard (Building A)

Side of Building A 48' x 14' Specs: (900x240 @96dpi JPG/MP4) 10 seconds loop for duration of event out of 120 loop

Cost: \$1750 Available: 4