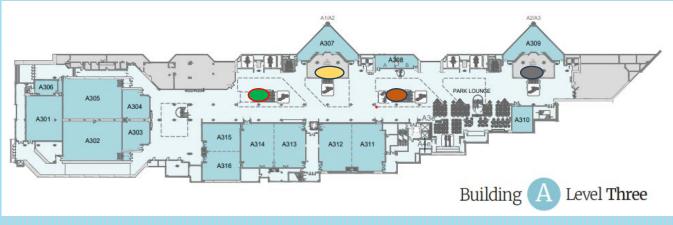

#### **TECHNICAL SESSION LEVEL 3**

#### **TECHNICAL SESSIONS LEVEL 3**

Green Oval: 1<sup>st</sup> Escalator from Level 4 ending at Level 3 Rust Oval : 2<sup>nd</sup> Escalator from Level 4 ending at Level 3 **Gold Oval (ESC3):** 1<sup>st</sup> Escalator starting at Level 3 down to Level 1 **Gray Oval (ESC4):** 2<sup>nd</sup> Escalator starting at Level 3 ending at Level 1