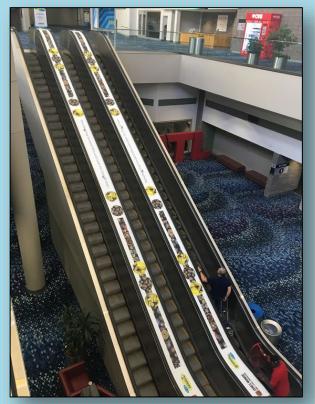

# Building A Escalator Runners

## **Escalator Runners**

One continuous sheet with safety-puck holes pre-cut Building A – (One-piece 18mm PVC) **Cost:** \$1900 each side **Available:** 8 Specs: 14.5 in. x 624 in. (production, installation and removal)

Choose From: Looking Down ESC1 (Right side goes down) or (Left side goes up) ESC2 (Right side goes down) or (Left side goes up) ESC3 (Right side goes down) or (Left side goes up) ESC4 (Right side goes down) or (Left side goes up)