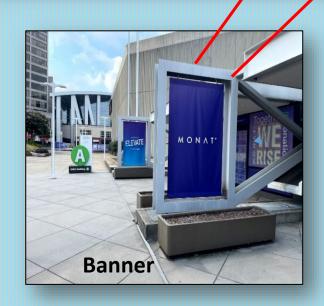

#### • 4 Vinyl Banners 1-sided

60"x96" **Cost:** \$1350 each **Available:** 4 Specs: 60" x 96" Hi Res PDF (production, install, removal) Choose From: Looking at the door Right or Left side VB1R, VB1L, VB2R, VB2L