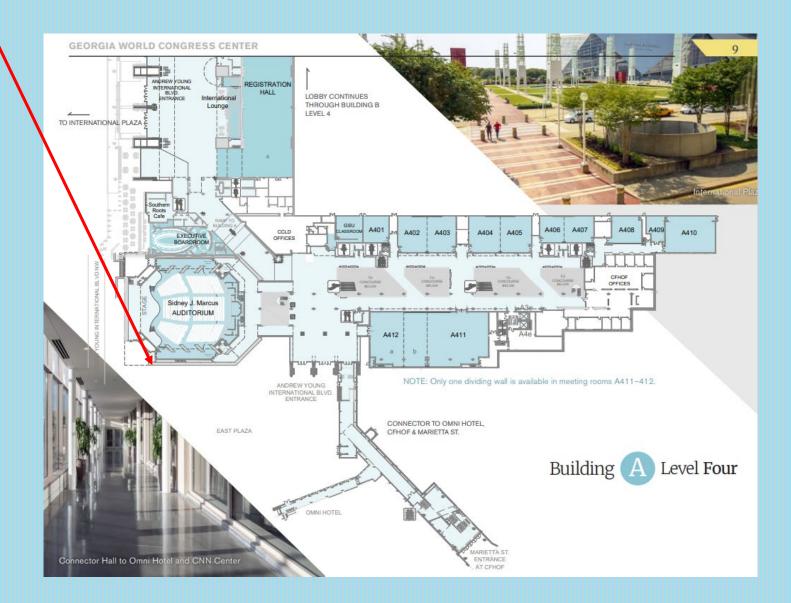

## CastExpo 2025 (Point of Reference)

- **Registration:** Level 4 (main street level & entrance into Building A)
- Keynotes: Level 4
- Technical Sessions: Level 3 (middle level of Building A)
- Exhibit Hall: Level 1 (lowest level of Building A)

# Building A Air Return Column by Registration

## **Building A Lobby**

Air Return Column (One 4-sided cube) Specs: 50.5" W x 76.75" H Hi Res PDF **Cost:** \$2000 (All 4 sides) **Available:** 1 (production, install, removal of foamboard)