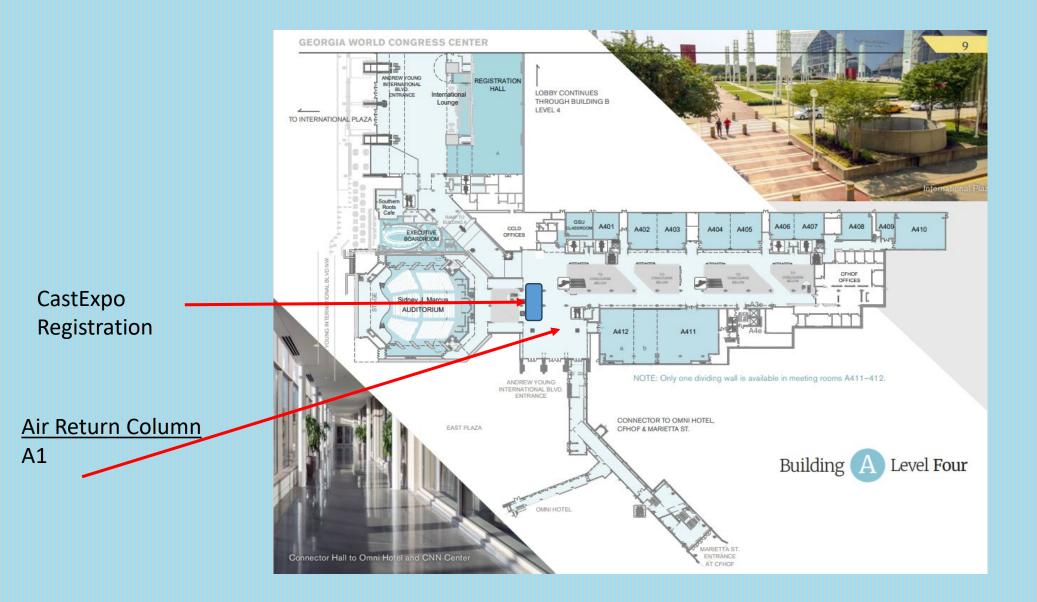

# Building A Air Return Column by Registration

## **Building A Lobby**

Air Return Column (One 4-sided cube) Specs: 50.5" W x 76.75" H Hi Res PDF **Cost:** \$2000 (All 4 sides) **Available:** 1 (production, install, removal of foamboard)