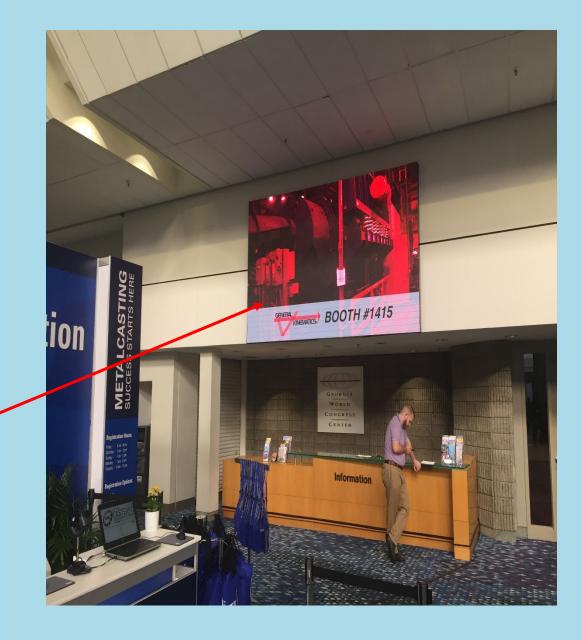

# Building A LED Wall Lobby/Registration

## LED Wall

Specs: 10.5' x 6.5' (1920x1080 @96 dpi JPG/MP4) 10 second loop out of 180 loop **Cost:** \$1200 **Available:** 10 Duration of event