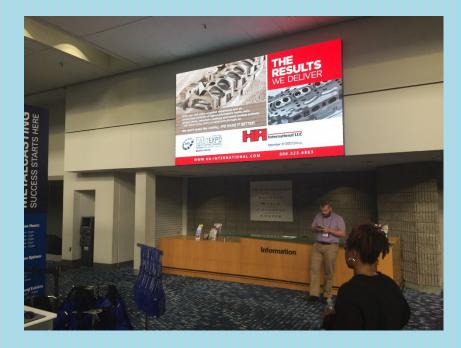

# Building A LED Wall Lobby/Registration

## LED Wall

Specs: 10.5' x 6.5' (1920x1080 @96 dpi JPG/MP4) 10 second loop out of 180 loop **Cost:** \$1200 **Available:** 10 Duration of event