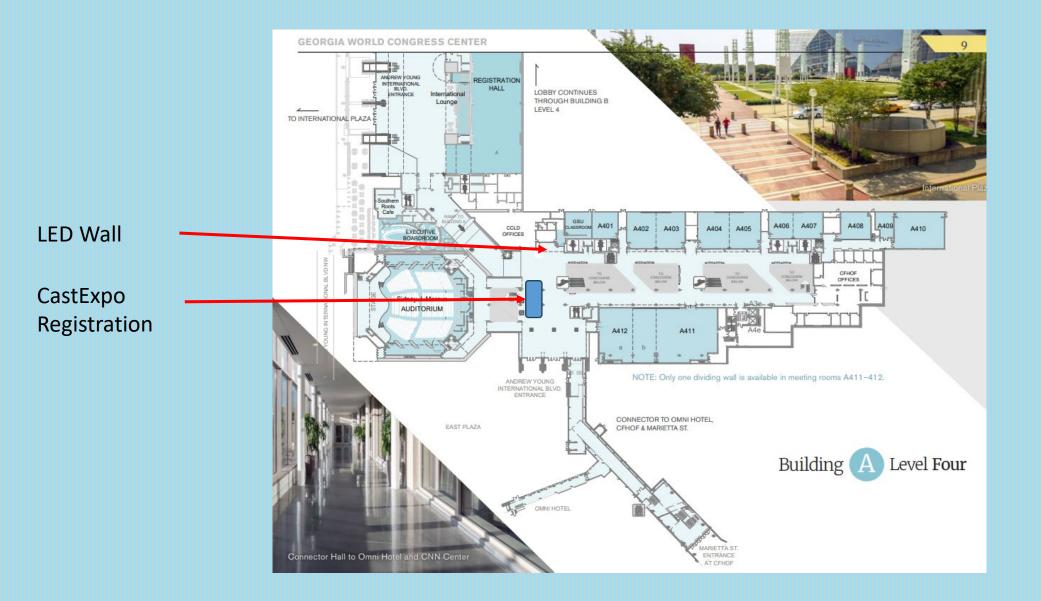

# Building A LED Wall Lobby/Registration

## LED Wall

Specs: 10.5' x 6.5' (1920x1080 @96 dpi JPG/MP4) 10 second loop out of 180 loop **Cost:** \$1200 **Available:** 10 Duration of event