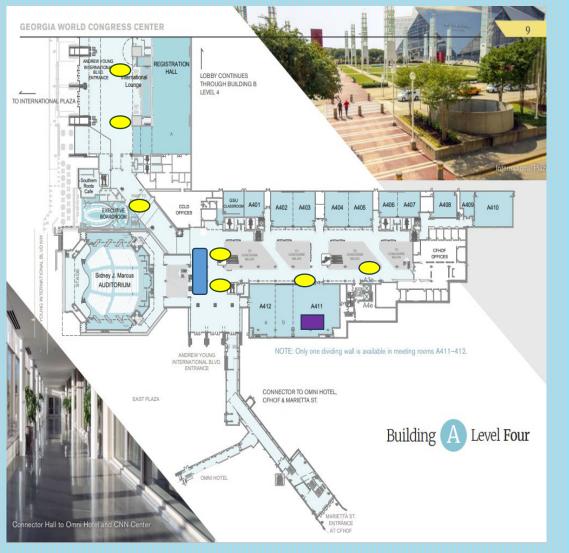

## **Building A Monitors**

#### **STREET LEVEL 4**

Blue Box: CastExpo Registration Area Purple Box: CastExpo Keynote Room Yellow Oval: Monitor Locations

#### **TECHNICAL SESSION LEVEL 3**

#### **Building A Monitors (10)**

Located on all levels Specs: 1920x1080 @96 JPG/MP4 10 seconds out of 180 second loop **Cost:** \$1500 **Available:** 10 Duration of event