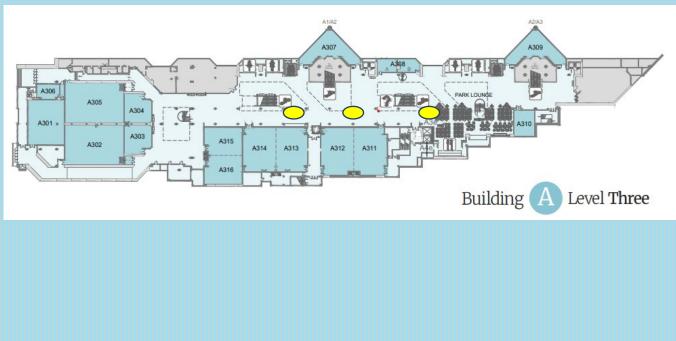

#### **TECHNICAL SESSION LEVEL 3**

#### **Building A Monitors (10)**

Located on all levels Specs: 1920x1080 @96 JPG/MP4 10 seconds out of 180 second loop **Cost:** \$1500 **Available:** 10 Duration of event