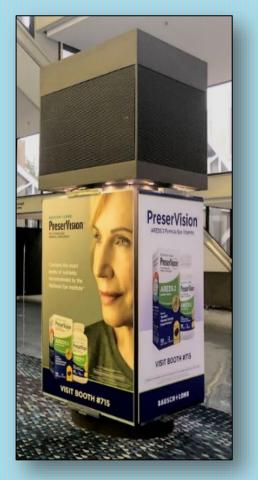

# Building A Air Return Column by Registration

## **Building A Lobby**

Air Return Column (One 4-sided cube) Specs: 50.5" W x 76.75" H Hi Res PDF **Cost:** \$2000 (All 4 sides) **Available:** 1 (production, install, removal of foamboard)