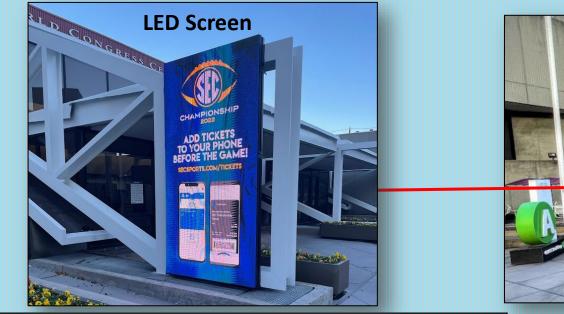

## Building A East Plaza Entry Outdoor LED and Vinyl Banners

LED 1-sided
Specs: 1080x1920 Portrait JPG/MP4
6.5 ftW x 10 ftH
Cost: \$2,500 Available: 1