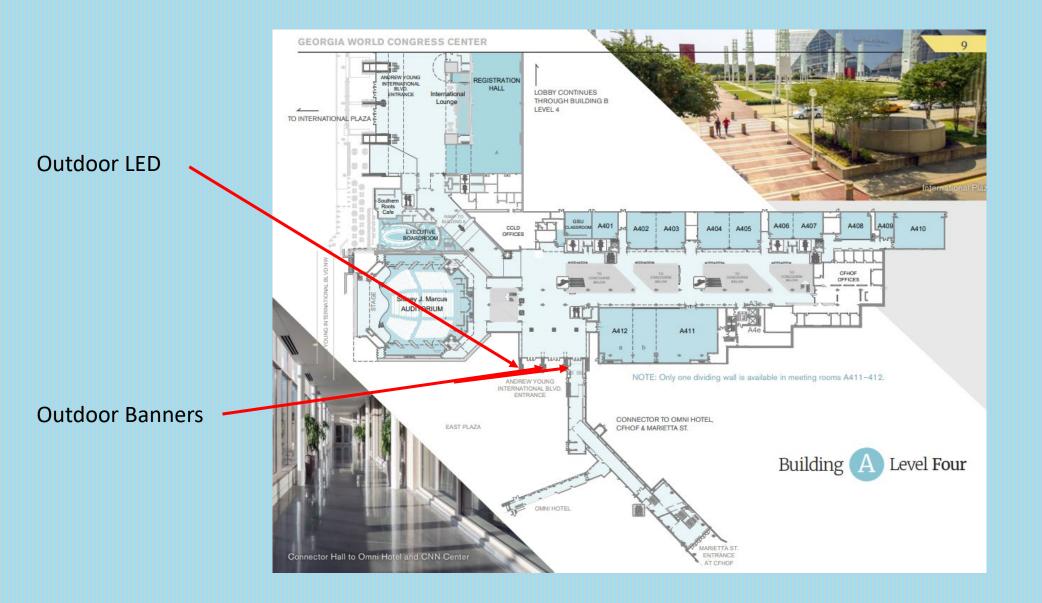

## Building A East Plaza Entry Outdoor LED and Vinyl Banners

LED 1-sided
Specs: 1080x1920 Portrait JPG/MP4
6.5 ftW x 10 ftH
Cost: \$2,500 Available: 1

#### • 4 Vinyl Banners 1-sided

60"x96" **Cost:** \$1350 each **Available:** 4 Specs: 60" x 96" Hi Res PDF (production, install, removal) Choose From: Looking at the door Right or Left side VB1R, VB1L, VB2R, VB2L