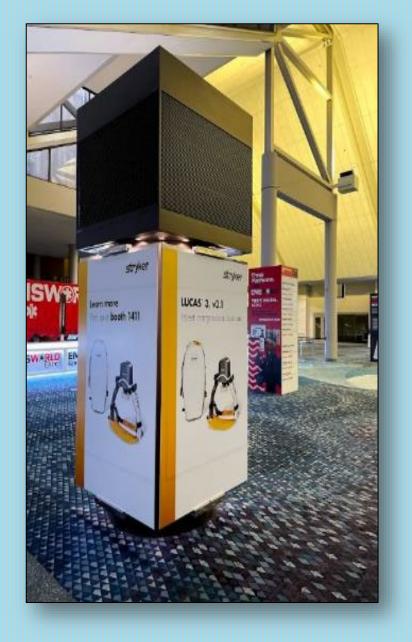

# Building A Air Return Column by Registration

## **Building A Lobby**

Air Return Column (One 4-sided cube) Specs: 50.5" W x 76.75" H Hi Res PDF **Cost:** \$2000 (All 4 sides) **Available:** 1 (production, install, removal of foamboard)