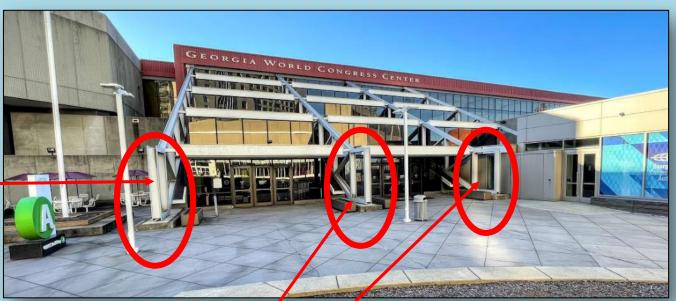

## Building A East Plaza Entry Outdoor LED and Vinyl Banners

LED 1-sided
Specs: 1080x1920 Portrait JPG/MP4
6.5 ftW x 10 ftH
Cost: \$2,500 Available: 1

#### • 4 Vinyl Banners 1-sided

60"x96" **Cost:** \$1350 each **Available:** 4 Specs: 60" x 96" Hi Res PDF (production, install, removal) Choose From: Looking at the door Right or Left side VB1R, VB1L, VB2R, VB2L