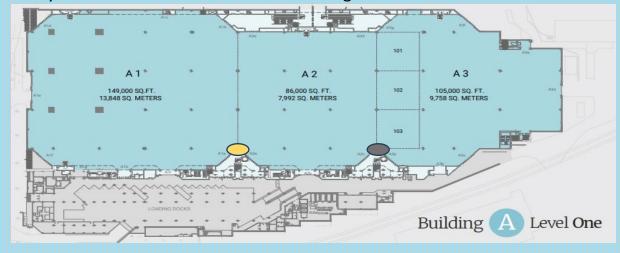

### **EXHBIT HALL LEVEL 1**

Gold Oval: 1<sup>st</sup> Escalator from Level 3 ending at Level 1 Gray Oval: 2<sup>nd</sup> Escalator from Level 3 ending at Level 1