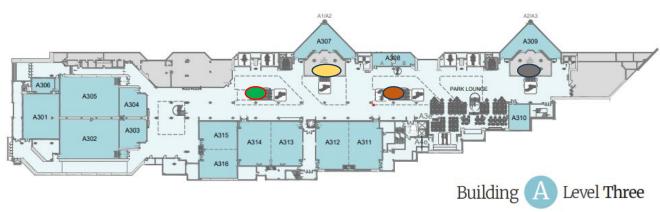

### **TECHNICAL SESSIONS LEVEL 3**

Green Oval: 1<sup>st</sup> Escalator from Level 4 ending at Level 3 Rust Oval: 2<sup>nd</sup> Escalator from Level 4 ending at Level 3

Gold Oval (ESC3): 1<sup>st</sup> Escalator starting at Level 3 down to Level 1 Gray Oval (ESC4): 2<sup>nd</sup> Escalator starting at Level 3 ending at Level 1

### **EXHBIT HALL LEVEL 1**

Gold Oval: 1<sup>st</sup> Escalator from Level 3 ending at Level 1 Gray Oval: 2<sup>nd</sup> Escalator from Level 3 ending at Level 1