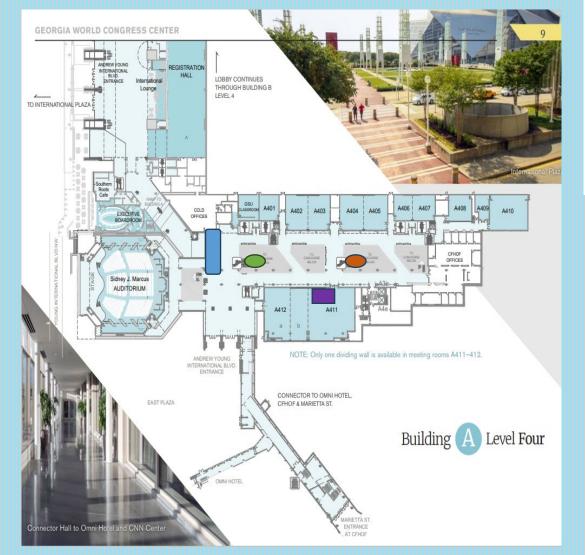

## **STREET LEVEL 4**

Blue Box: CastExpo Registration Area Purple Box: CastExpo Keynote Room

**Green Oval (ESC1):** 1st Escalator starting at Level 4 down to Level 3 **Rust Oval (ESC2):** 2nd Escalator starting at Level 4 down to Level 3

### **TECHNICAL SESSIONS LEVEL 3**

Green Oval: 1<sup>st</sup> Escalator from Level 4 ending at Level 3 Rust Oval: 2<sup>nd</sup> Escalator from Level 4 ending at Level 3

Gold Oval (ESC3): 1<sup>st</sup> Escalator starting at Level 3 down to Level 1 Gray Oval (ESC4): 2<sup>nd</sup> Escalator starting at Level 3 ending at Level 1