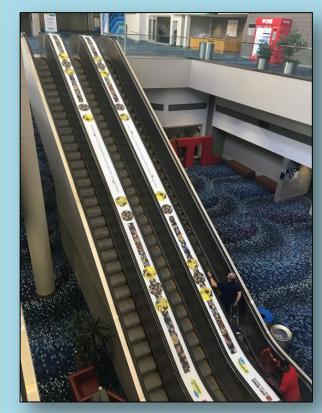

# **Escalator Runners**

One continuous sheet with safety-puck holes pre-cut

Building A – (One-piece 18mm PVC)

Cost: \$1900 each side Available: 8

Specs: 14.5 in. x 624 in.

(production, installation and removal)

Choose From: Looking Down

**ESC1** (Right or Left going down)

ESC2 (Right or Left going down)

ESC3 (Right Left going down)

**ESC4** (Right or Left going down)