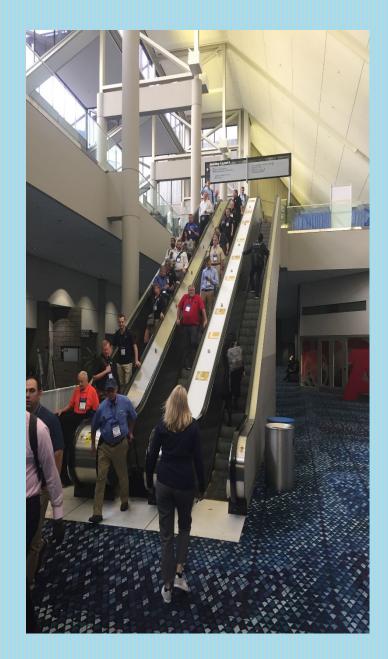

# **Escalator Runners**

One continuous sheet with safety-puck holes pre-cut

Building A – (One-piece 18mm PVC)

Cost: \$1900 each side Available: 8

Specs: 14.5 in. x 624 in.

(production, installation and removal)

Choose From: Looking Down

**ESC1** (Right or Left going down)

ESC2 (Right or Left going down)

ESC3 (Right Left going down)

**ESC4** (Right or Left going down)