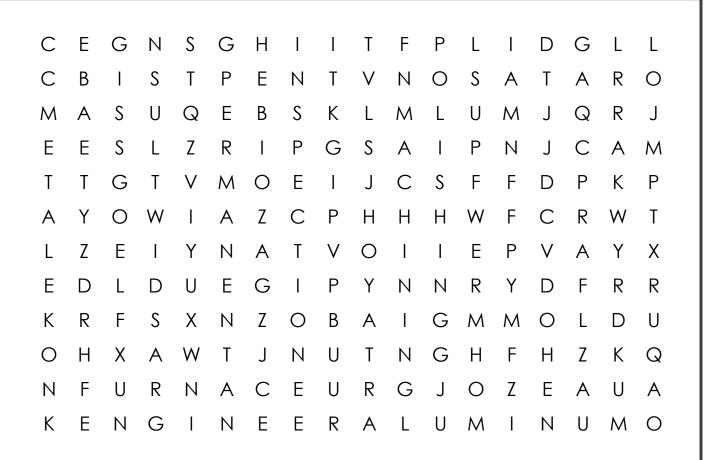

#### WORD SEARCH

#### Level 2

Find the following words in the puzzle. Words are hidden  $\rightarrow \Psi$  and  $\checkmark$  .

ALUMINUM BPI CASTING ENGINEER FOUNDRY FURNACE INSPECTION MACHINING METAL MOLD

PERMANENT POLISHING