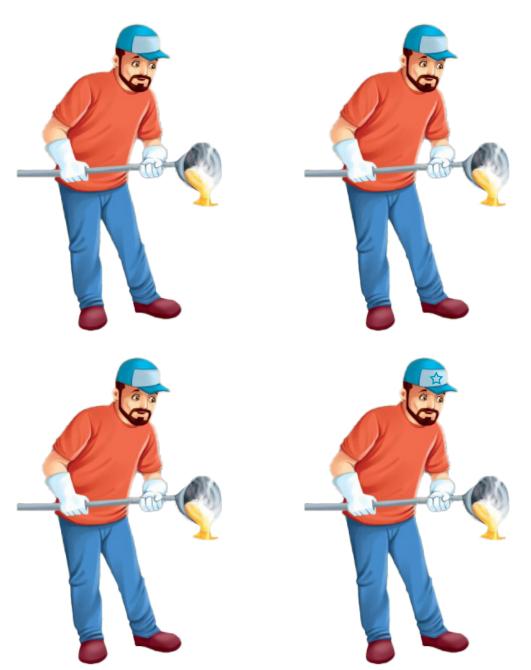

## SPOT THE DIFFERENCE

1 of these 4 pictures is not like the others. Which one is different?