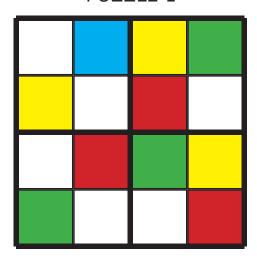

## COLOR SUDOKU

Color the squares so that each column, row, and corner box contains one red, one yellow, one green, and one blue square.

PUZZLE 1

**ANSWERS** 

| R | В | Υ | G |
|---|---|---|---|
| Υ | G | R | В |
| В | R | G | Y |
| G | Y | В | R |