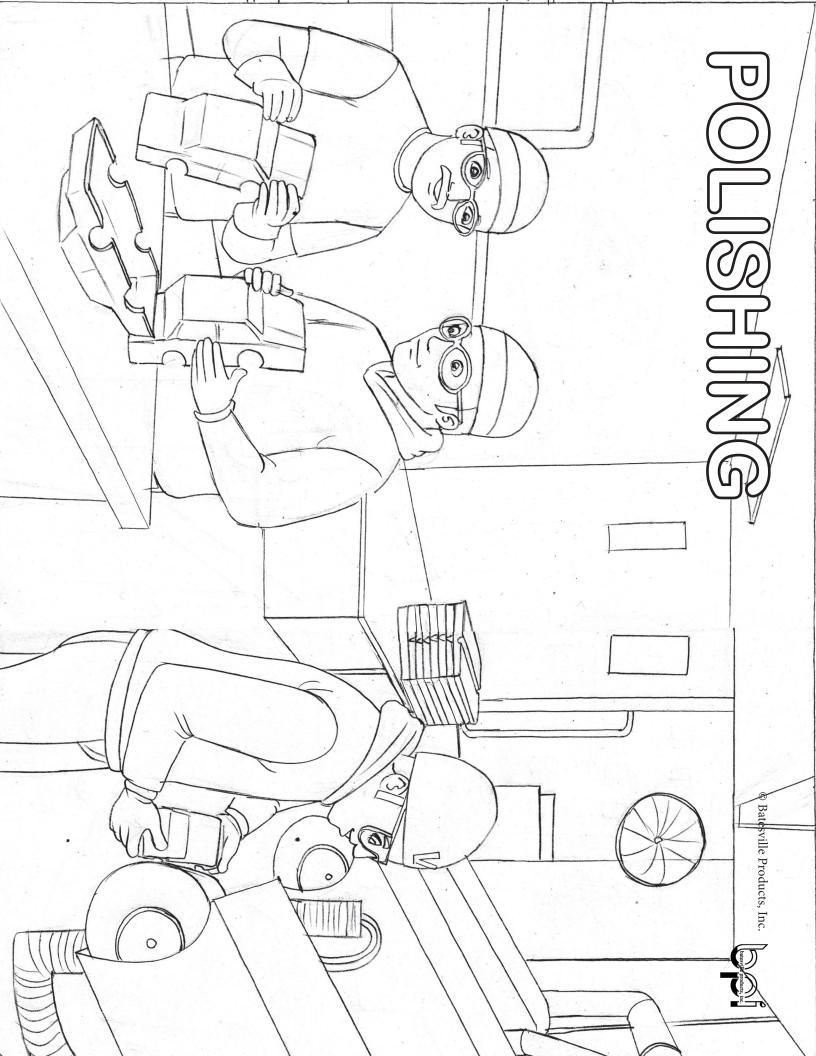

Find the following words in the puzzle. Words are hidden  $\Rightarrow$  and  $\checkmark$  .

ALUMINUM FURNACE
BPI INSPECTION
CASTING MACHINING
ENGINEER METAL
FOUNDRY PERMANENT

**POLISHING** 

#### WORD SEARCH

#### Level 2

Find the following words in the puzzle. Words are hidden  $\rightarrow \Psi$  and  $\checkmark$  .

ALUMINUM BPI CASTING ENGINEER FOUNDRY FURNACE INSPECTION MACHINING METAL MOLD

PERMANENT POLISHING