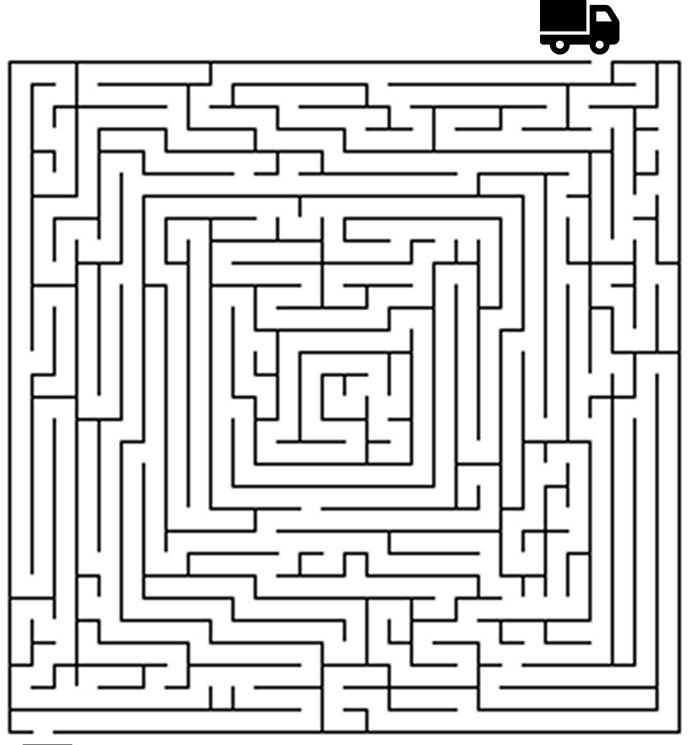

PUZZLE 2

**ANSWERS** 

| В | Υ | R | G |
|---|---|---|---|
| G | R | В | Υ |
| Υ | В | G | R |
| R | G | Υ | В |

Help the truck deliver the castings!

Help the truck deliver the castings!