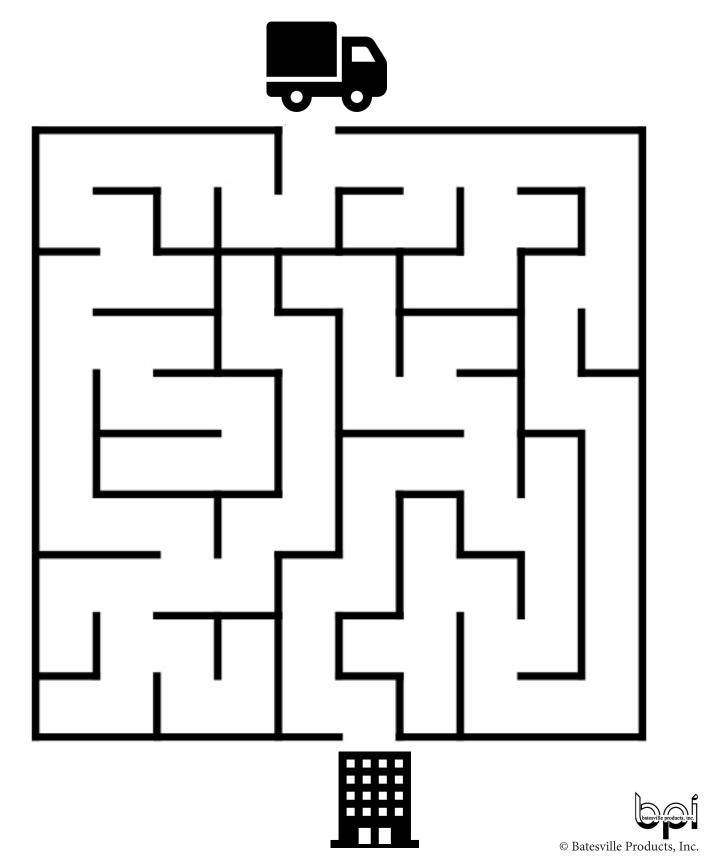

PUZZLE 2

**ANSWERS** 

| В | Υ | R | G |
|---|---|---|---|
| G | R | В | Υ |
| Υ | В | G | R |
| R | G | Υ | В |

Help the truck deliver the castings!

Help the truck deliver the castings!