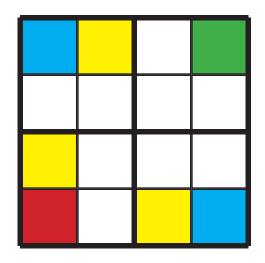

PUZZLE 2

**ANSWERS** 

| В | Υ | R | G |
|---|---|---|---|
| G | R | В | Υ |
| Υ | В | G | R |
| R | G | Υ | В |

Help the truck deliver the castings!

Help the truck deliver the castings!