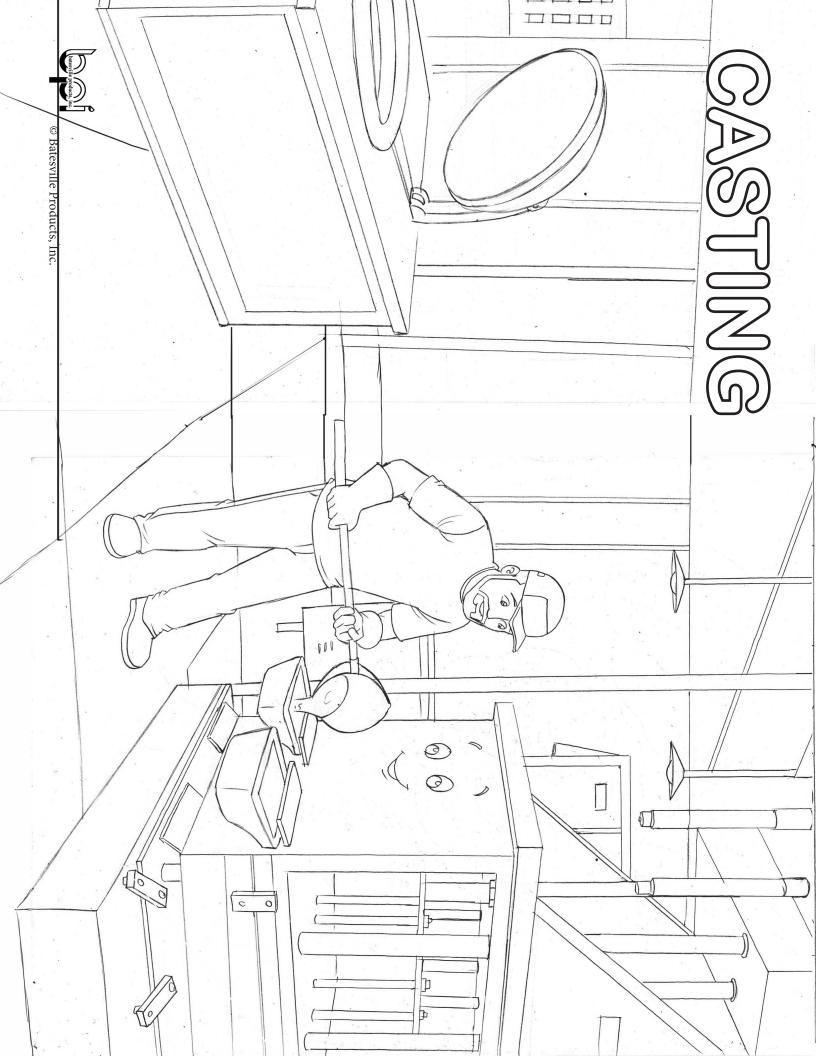

## FINISH THE BLUEPRINT

Oh no! The engineer lost the blueprint for making a new toy! Can you help him draw the toy, so that he can build a mold? Connect the dots to finish the blueprint!

#### What's a blueprint?

A blueprint is a detailed drawing that plans how an object will be made. Blueprints have lots of measurements!